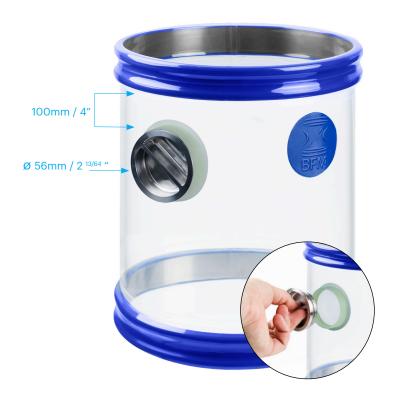

## Quick Access Port Connector

- The Quick Access Port Connector features a polyurethane thread port hole and a stainless steel screw in plug that is inserted in the side wall of a standard BFM® Seeflex 040E or Seeflex 060FS connector.
- Quick Access Port Connectors increase the efficiency of a metal detector drop-ball test as operators can simply unscrew the port plug and drop the test balls through the port hole without product spillage.
- Product flow sampling can be done in seconds without the need to shutdown your equipment due to the easy access to product flow.
- The perfect solution for products that require addition of small-volume ingredients added to the line during production.

## PHYSICAL PROPERTIES:

| Material                                                       | Polyurethane thread port<br>hole with a 304L stainless-<br>steel screw-in plug |
|----------------------------------------------------------------|--------------------------------------------------------------------------------|
| Colour                                                         | Cream                                                                          |
| Diameter                                                       | 56mm / 2 <sup>13/64</sup> "                                                    |
| Weight (porthole & plug combined)                              | 168g                                                                           |
| Port Depth                                                     | 15 mm / <sup>19/32</sup> "                                                     |
| Port Position (as standard - other positions can be requested) | 100mm / 4" below the base of the top cuff                                      |